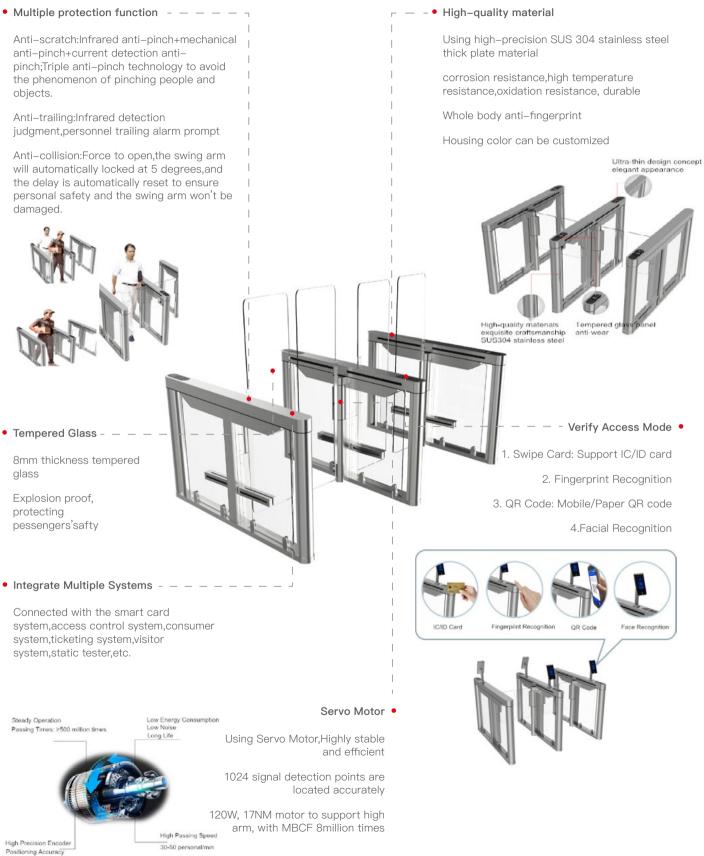

## SECURITY FEATURES

### 1.Clipping

Triple anticlip technology to avoid pinching people and objects: Infrared anticlip + mechanical anticlip + current detection anticlip;

### 2.Tailgating

Multiple sets of infrared beams monitor the passage of people to prevent trailing;

## SAFETY FEATURES

- Accurate encoder positioning
- Emitter/receiver infrared sensors technology
- Logic voltage DC24V
- Emergency mode for Fire Alarm

### 3.Rushing

When rushing on the arm, it will automatically lock. According to the impact of the external force, the arm can be locked after a certain buffer angle, and it will return to its original position within a certain period of time. The arm is automatically locked at 5 degrees and automatically reset after a delay;

#### 4.Wrong direction and intrusion detection

Precise calculation; infrared beam monitoring; reverse passing; sound alarming.

- Manual push opening on power off
- Anti-panic push opening in operation
- Wide passage lane for wheel chair or easier access