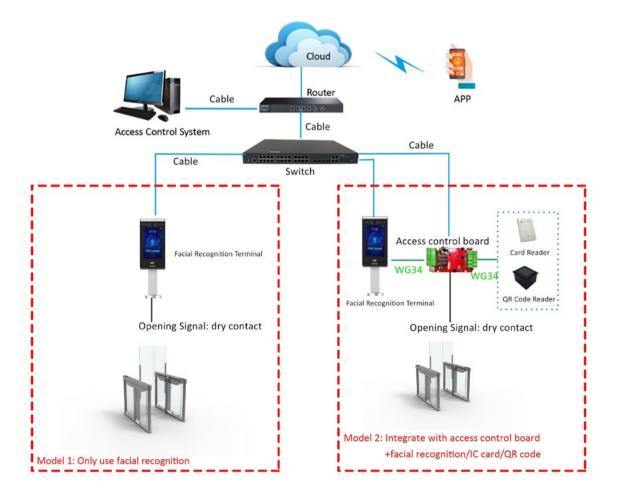

#### Structure Parameter

| Material:                   | SUS304 brushed stainless steel (Top cover 2.0mm, whole body 1.5mm) |
|-----------------------------|--------------------------------------------------------------------|
| Arm material                | Tempered Glass/Acrylic                                             |
| Size                        | L1600×W120×H1030mm                                                 |
| Arm height                  | 900–1800mm                                                         |
| Technical Parameter         |                                                                    |
| Passage Width               | Standard 550mm, max 1100mm                                         |
| Passing Speed               | 35-40 personal/min                                                 |
| Opening Speed               | 1–2s                                                               |
| Working Temperature         | -25℃-+70℃                                                          |
| Mean Cycles Between Failure | 8 million times                                                    |
| IP Rating                   | IP42                                                               |
| Passing Direction           | Single directional / Bi-directional                                |
| Technical Parameter         |                                                                    |
| Voltage                     | AC110V/AC220V±10% 50-60Hz                                          |
| Operating Power             | Single Core 180w, dual core 220w                                   |
| Driving Motor               | Servo motor                                                        |
| Method of position          | Use the encoder to make sure the swing gate positioning            |
| Communication Interface     | RS485, TCP/IP interface                                            |
| Number of Sensor            | 6 groups(can be extended to 8 groups)                              |