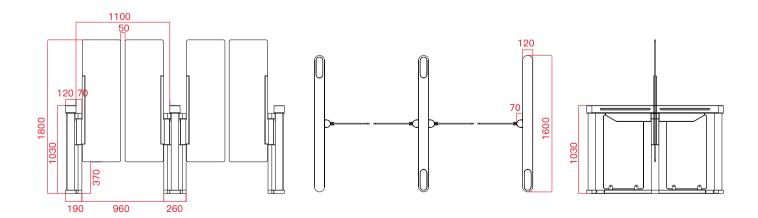

#### Structure Parameter

| Material:                   | SUS304 brushed stainless steel (Top cover 2.0mm, whole body 1.5mm) |
|-----------------------------|--------------------------------------------------------------------|
| Arm material                | Tempered Glass/Acrylic                                             |
| Size                        | L1600×W120×H1030mm                                                 |
| Arm height                  | 900–1800mm                                                         |
| Technical Parameter         |                                                                    |
| Passage Width               | Standard 550mm, max 1100mm                                         |
| Passing Speed               | 35-40 personal/min                                                 |
| Opening Speed               | 1–2s                                                               |
| Working Temperature         | -25℃-+70℃                                                          |
| Mean Cycles Between Failure | 8 million times                                                    |
| IP Rating                   | IP42                                                               |
| Passing Direction           | Single directional / Bi-directional                                |
| Technical Parameter         |                                                                    |
| Voltage                     | AC110V/AC220V±10% 50-60Hz                                          |
| Operating Power             | Single Core 180w, dual core 220w                                   |
| Driving Motor               | Servo motor                                                        |
| Method of position          | Use the encoder to make sure the swing gate positioning            |
| Communication Interface     | RS485, TCP/IP interface                                            |
| Number of Sensor            | 6 groups(can be extended to 8 groups)                              |

## STRUCTURES