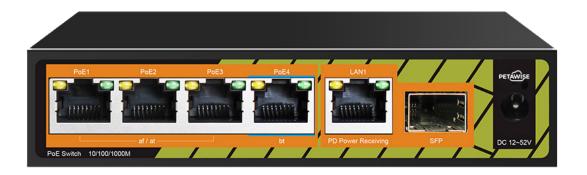

# **Port Description**

-1000Mbps PoE Ports
 -1000Mbps 60W power supply Ports
 -1000Mbps Uplink Ports 60W PD Power Receiving

4 -1000Mbps SFP Ports
6 -DC Ports