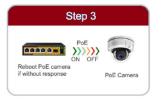

### **WATCHDOG**

Auto- Detect and restart IP Camera Timely if the camera is halted.

# **Typical Application**