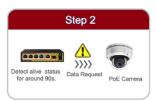

### **WATCHDOG**

Auto- Detect and restart IP Camera Timely if the camera is halted.

# **Typical Application**