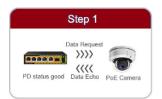

### **WATCHDOG**

Auto- Detect and restart IP Camera Timely if the camera is halted.

# **Typical Application**