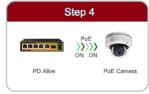

# Powered By PoE (PD Feature)

The LAN1 port is powered by PoE and provides power for four downlink ports (60W); free of power adapter & simplify power supply; play a role of Ethernet extender