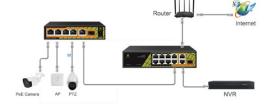

# **Typical Application**

# Powered By PoE (PD Feature)

The LAN1 port is powered by PoE and provides power for four downlink ports (60W); free of power adapter & simplify power supply; play a role of Ethernet extender