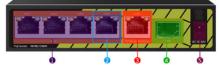

# **Port Description**

-1000Mbps PoE Ports
 -1000Mbps 60W power supply Ports
 -1000Mbps Uplink Ports 60W PD Power Receiving

4 -1000Mbps SFP Ports
6 -DC Ports