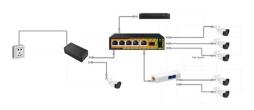

# **Typical Application**

# Powered By PoE (PD Feature)

The LAN1 port is powered by PoE and provides power for four downlink ports (60W); free of power adapter & simplify power supply; play a role of Ethernet extender