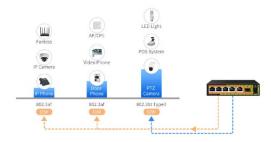

|
| Warranty                         | Whole machine: 1 year                                                                                                                     |
| Package Content                  | Installation Manual                                                                                                                       |

### **WATCHDOG**

Auto- Detect and restart IP Camera Timely if the camera is halted.













### **6KV Lightening 8KV ESD**

Reaching 6KV lightning and 8KV Static electricity protection, the PoE ports owns the capacity to keep the PoE Switch from lightning strikes and other electrical surges, offering reliable performance even in some harsh environments



# Powered By PoE (PD Feature)

The LAN1 port is powered by PoE and provides power for four downlink ports (60W); free of power adapter & simplify power supply; play a role of Ethernet extender



## **Supply 60W High Power**

60W high-power port to meet the needs of more and more high-power powered devices



# **Port Description**

-1000Mbps PoE Ports
 -1000Mbps 60W power supply Ports
 -1000Mbps Uplink Ports 60W PD Power Receiving

4 -1000Mbps SFP Ports
6 -DC Ports



# **Typical Application**





#### Petawise Inc.

Unit 8-9, 1040 Martin Grove Road, Etobicoke, Ontario, Canada M9W 4W1
Sales@petawise.com; Marketing@petawise.com
www.petawise.com

\*Product specifications and availability are subject to change without notice.