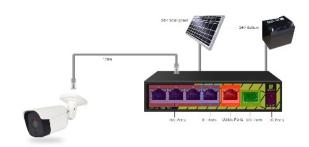

|
| Package Content                  | Installation Manual                                                                                                                       |

### **WATCHDOG**

Auto- Detect and restart IP Camera Timely if the camera is halted.













### **6KV Lightening 8KV ESD**

Reaching 6KV lightning and 8KV Static electricity protection, the PoE ports owns the capacity to keep the PoE Switch from lightning strikes and other electrical surges, offering reliable performance even in some harsh environments



# Powered By PoE (PD Feature)

The LAN1 port is powered by PoE and provides power for four downlink ports (60W); free of power adapter & simplify power supply; play a role of Ethernet extender



## **Supply 60W High Power**

60W high-power port to meet the needs of more and more high-power powered devices



# **Port Description**

-1000Mbps PoE Ports
 -1000Mbps 60W power supply Ports
 -1000Mbps Uplink Ports 60W PD Power Receiving

4 -1000Mbps SFP Ports
6 -DC Ports



# **Typical Application**





#### Petawise Inc.

Unit 8-9, 1040 Martin Grove Road, Etobicoke, Ontario, Canada M9W 4W1
Sales@petawise.com; Marketing@petawise.com
www.petawise.com

\*Product specifications and availability are subject to change without notice.